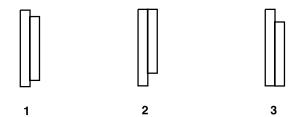

| CONNECTOR TYPE *                       |  |                |    |  |  |
|----------------------------------------|--|----------------|----|--|--|
| ELASTOMERIC                            |  | ATTACHED PINS  |    |  |  |
| PIN QUANTITY *                         |  | PIN LENGTH     | mm |  |  |
| POLARIZER TYPE AND VIEWING DIRECTION * |  |                |    |  |  |
| REFLECTIVE                             |  | TRANSMISSIVE   |    |  |  |
| TRANSFLECTIVE                          |  |                |    |  |  |
| 6 O'CLOCK                              |  | 12 O'CLOCK     |    |  |  |
| POSITIVE IMAGE                         |  | NEGATIVE IMAGE |    |  |  |