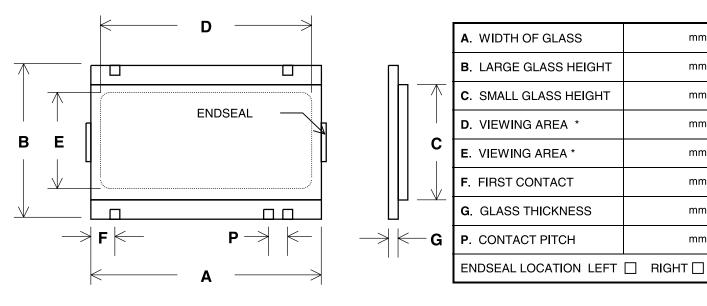

## \*required fields

mm

 $\mathsf{m}\mathsf{m}$ 

mm

mm

mm

mm

 $\mathsf{m}\mathsf{m}$ 

CIRCLE THE APPROPRIATE LCD CONFIGURATION \*

| DRIVE METHOD        |    |         |          |  |  |
|---------------------|----|---------|----------|--|--|
| DRIVER IC USE       | ED |         |          |  |  |
| DRIVE VOLTAG        | βE | FREQUE  | NCY      |  |  |
| STATIC DRIVE        | *  | MULTIPL | EX DRIVE |  |  |
| DUTY                |    | BIAS    |          |  |  |
| TEMPERATURE RANGE * |    |         |          |  |  |
| OPERATING           |    | °С ТО   | °C       |  |  |
| STORAGE             |    | °С ТО   | °C       |  |  |

| CONNECTOR TYPE *                       |  |                |    |  |  |
|----------------------------------------|--|----------------|----|--|--|
| ELASTOMERIC                            |  | ATTACHED PINS  |    |  |  |
| PIN QUANTITY *                         |  | PIN LENGTH     | mm |  |  |
| POLARIZER TYPE AND VIEWING DIRECTION * |  |                |    |  |  |
| REFLECTIVE                             |  | TRANSMISSIVE   |    |  |  |
| TRANSFLECTIVE                          |  |                |    |  |  |
| 6 O'CLOCK                              |  | 12 O'CLOCK     |    |  |  |
| POSITIVE IMAGE                         |  | NEGATIVE IMAGE |    |  |  |