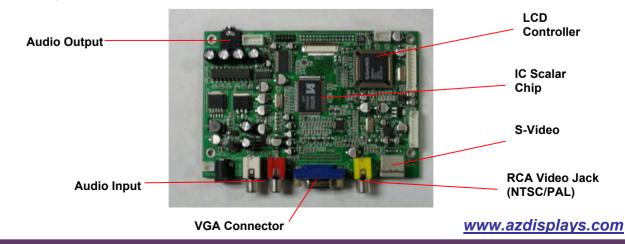

## Digital Boards

Digital A/D boards include LCD controller, IC scalar chip, on board VGA interface, video composite jack, S-Video interface, and an audio amplifier for sound output.