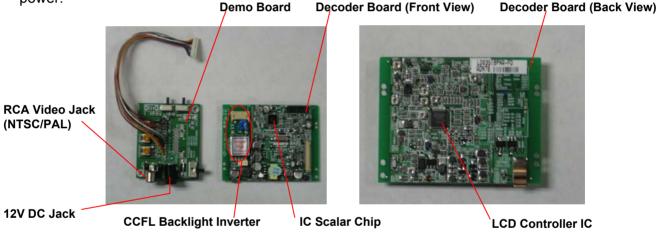

## Analog Boards

Analog decoder boards have on board LCD controller, IC scalar chip, and inverter for displays which utilize CCFL backlights. An accompanying demo board has RCA jack input, which will accept NTSC or PAL signals. Other features of the demo board include voltage regulators for contrast, brightness, and color controls, display inversion controls, and DC jacks for 12V power.